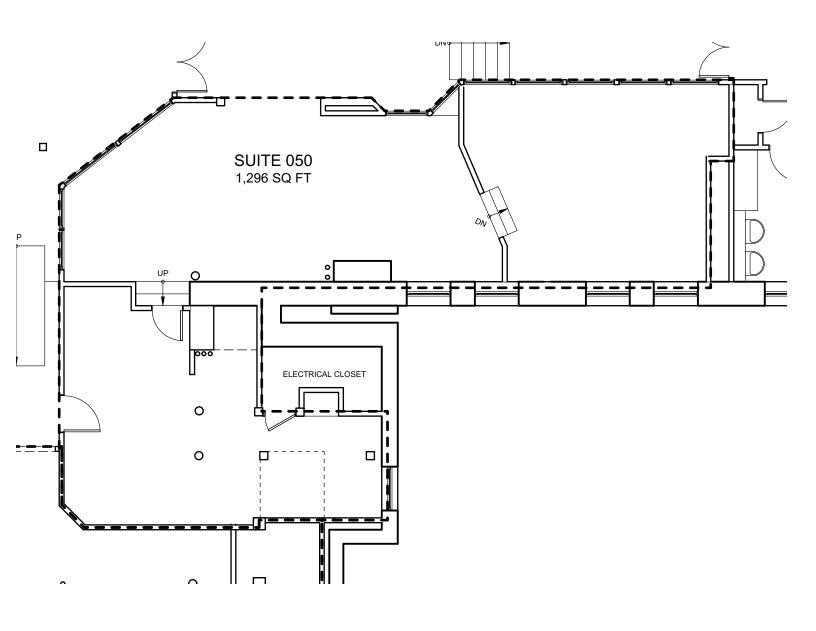

**SUITE 050** 

1,296 SQ FT

## THORNES MARKETPLACE

150 Main Street, Northampton, MA Phone: (413) 584-5582 info@thornesmarketplace.com

Disclaimer: Floor Plan measurements are approximate and are for illustrative purposes only. While we do not doubt the floor plans accuracy, we make no guarantee, warranty or representation as to the accuracy and completeness of the floor plan. You or your advisors should conduct a careful, independent investigation of the property to determine to your satisfaction as to the suitability of the property for your space requirements.

## SUITE 050

SCALE: 1/8" = 1'-0"

DATE: 10/14/15

050